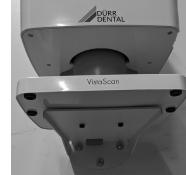

## Install the Wall Mounting Bracket as follows:

- 1. Align the Wall Mount Face of the wall bracket at a convenient location on the wall.
- 2. Using the bracket face as a template, mark screw hole locations as necessary.
- 3. Secure the bracket to the wall using three suitable fasteners for the wall material.
- 4. Lay the scanner on its back and install the two Polyurethane Bumpers on the foot (see image).
- 5. Thread the cable through the cable duct.
- 6. Place the scanner on the wall bracket Scanner Mount Platform, connect the cables, and secure with two Knurled screws and washers supplied.