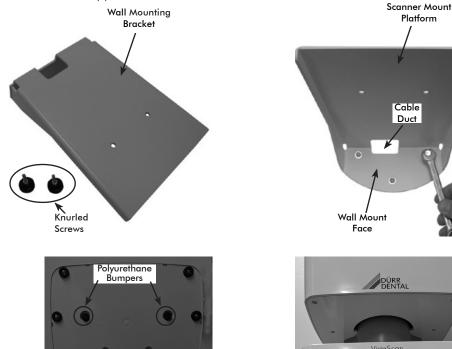

## **Installation Instructions**

**Scope of Delivery.** The following items are included in the scope of delivery (possible variations due to country-specific requirements and/or import regulations):

- Wall mounting bracket (Qty 1) . . . . 2141-001-01

- Polyurethane bumpers (Qty 2) . . . . 34950

## Install the Wall Mounting Bracket as follows:

- 1. Align the Wall Mount Face of the wall bracket at a convenient location on the wall.
- 2. Using the bracket face as a template, mark screw hole locations as necessary.
- 3. Secure the bracket to the wall using three suitable fasteners for the wall material.
- 4. Lay the scanner on its back and install the two Polyurethane Bumpers on the foot (see image).
- 5. Thread the cable through the cable duct.
- 6. Place the scanner on the wall bracket Scanner Mount Platform, connect the cables, and secure with two Knurled screws and washers supplied.